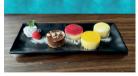

MINI CHEESECAKE QUARTET

ALLERGENS CONTAINING:-

ce = celery cr = crustacean eg = egg fi = fish gl = gluten lu = lupin mi = milk mo = mollusc mu = mustard nu = nuts pe = peanuts se = sesame so = soya su = sulphite

### MINI CHEESECAKE QUARTET

great for sharing: Vanilla, Chocolate, Lemon pannacotta, Raspberry pannacotta with cream and fresh berries **C**, *eq*, *ql*, *mi*, *so* £7.50

DE14