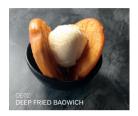

MINI CHEESECAKE QUARTET

ALLERGENS CONTAINING:-

ce = celery cr = crustacean eg = egg fi = fish gl = gluten lu = lupin mi = milk mo = mollusc mu = mustard nu = nuts pe = peanuts se = sesame so = soya su = sulphite

I FMON TART

C = served cold GF = gluten free GFA = gluten free available on request V = suitable for vegetarians VA = vegetarian available on request VE = suitable for vegans VEA = vegan available on request

We are proud to cater for a wide range of dietary requirements. Please let us know if you have any food intolerances or allergies at the time of ordering, so that our chefs are better equipped to cook your food. Please note: items containing allergens as an ingredient have been indicated, however we use all these allergens in our kitchen and therefore cannot guaran